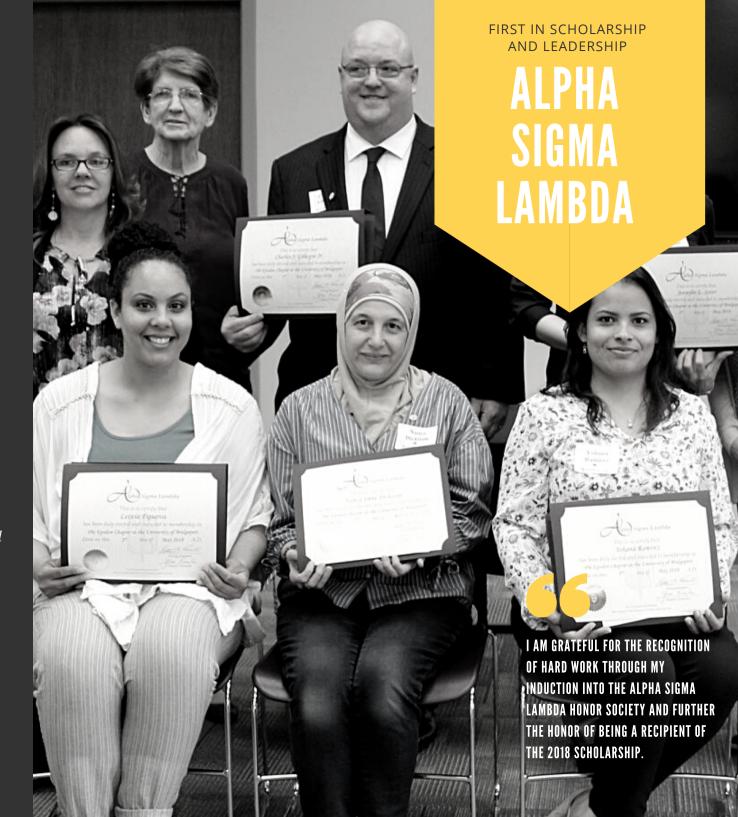

#### **SCHOLARSHIP**

Alpha Sigma Lambda awards scholarships to assist nontraditional students financially while earning an undergraduate degree.

Adult students who are attending an institution that currently has an active Alpha Sigma Lambda chapter and who have achieved the set criteria can apply.